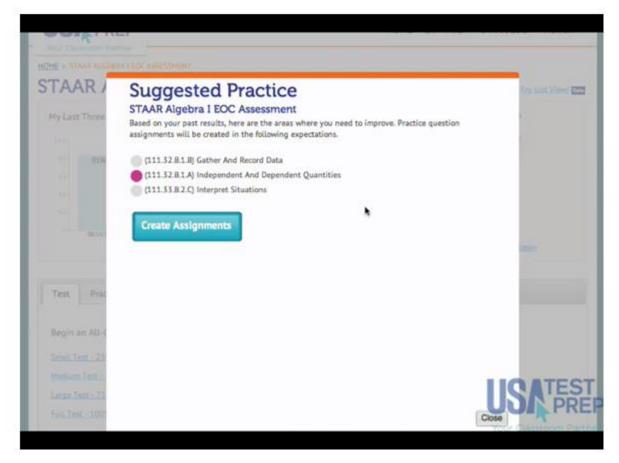

# Practice Help

| Suggested Brastice                                                                                                                                                           | _   |
|------------------------------------------------------------------------------------------------------------------------------------------------------------------------------|-----|
| Suggested Practice                                                                                                                                                           |     |
| World History (GPS)<br>Based on your past results, here are the areas where you need to improve. Practice question<br>assignments will be created in the following elements. |     |
| (55WH2.0) Chinese Civilization Development.                                                                                                                                  |     |
| (SSW142.D) Confucianism                                                                                                                                                      | 100 |
| SSWH3.8) Greek And Roman Leaders                                                                                                                                             |     |
| Create Assignments                                                                                                                                                           |     |
|                                                                                                                                                                              |     |
|                                                                                                                                                                              |     |
|                                                                                                                                                                              |     |
|                                                                                                                                                                              |     |
|                                                                                                                                                                              |     |
|                                                                                                                                                                              |     |
|                                                                                                                                                                              |     |
|                                                                                                                                                                              |     |
| 0                                                                                                                                                                            |     |
|                                                                                                                                                                              |     |

- After taking a practice test each student will be given suggested practice problems based on the practice test results
- Students can quickly see what areas of study are still needed for review