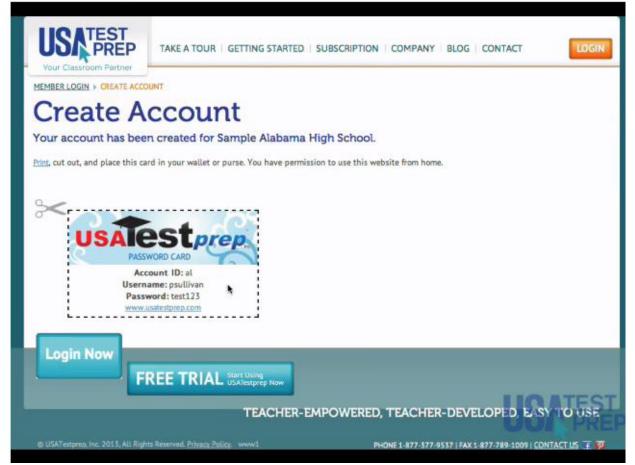

#### **Creating a Student Account**

| USATES                     |                                  |                                    |
|----------------------------|----------------------------------|------------------------------------|
|                            | Member Login                     |                                    |
| Account ID:<br>(School ID) | ncel Found                       | First Time Logging In?             |
| Username:                  |                                  | Learn how to create a new account. |
| Password:                  | Show Text                        |                                    |
| E                          | orgot Password?   Create Account |                                    |
|                            | Create & New Account             |                                    |

### Set up screen is easy to use

|                                                                     | g a Student Acco                                                                                                                                                          | ount                                                                                                                   |
|---------------------------------------------------------------------|---------------------------------------------------------------------------------------------------------------------------------------------------------------------------|------------------------------------------------------------------------------------------------------------------------|
| Activation Info                                                     | rmation                                                                                                                                                                   |                                                                                                                        |
| Account ID:                                                         | al                                                                                                                                                                        | Found                                                                                                                  |
| Teacher/Suberc<br>Activation Code:                                  | •••••                                                                                                                                                                     | Student OK                                                                                                             |
|                                                                     | Show Test                                                                                                                                                                 |                                                                                                                        |
| Login Informat                                                      | Check Activation Code                                                                                                                                                     |                                                                                                                        |
| Username:                                                           | psullivan                                                                                                                                                                 | Available This is will be your individual password to login on site. It must be at least 6 characters in length. Teach |
| Password:                                                           |                                                                                                                                                                           | and administrators are able to view your password,<br>recommend that you not use a password you wish t                 |
| Confirm Password:                                                   |                                                                                                                                                                           | keep private for other online services such as email<br>MySpace, Facebook, etc.                                        |
| Secret Question:                                                    | Choose Question 1                                                                                                                                                         | repopulation and a second second                                                                                       |
| Secret Answer:                                                      |                                                                                                                                                                           |                                                                                                                        |
| Personal Inform                                                     | nation                                                                                                                                                                    |                                                                                                                        |
| First Name:                                                         |                                                                                                                                                                           |                                                                                                                        |
| Last Name:                                                          |                                                                                                                                                                           |                                                                                                                        |
| Email Address:<br>Optional but strangle<br>recommended for students |                                                                                                                                                                           | ]                                                                                                                      |
|                                                                     | USATesturep Contourse Agreement<br>ent is emtered into by and between USATestprep, Inc., a Georgia<br>principal place of business as 122 West Charch Storet, Cartenville, | USA PREI                                                                                                               |

#### Creating a Student Account

| Create                                                              | Account                                                                                          |                       |  |  |  |  |
|---------------------------------------------------------------------|--------------------------------------------------------------------------------------------------|-----------------------|--|--|--|--|
| Activation Information                                              |                                                                                                  |                       |  |  |  |  |
| Account ID:                                                         | al                                                                                               | Found                 |  |  |  |  |
| Teacher/Student<br>Activation Code:                                 |                                                                                                  | Student OK            |  |  |  |  |
|                                                                     | Show Text                                                                                        |                       |  |  |  |  |
|                                                                     | Check Activation Code                                                                            |                       |  |  |  |  |
| Login Information                                                   | on                                                                                               |                       |  |  |  |  |
| Username:                                                           | psullivan                                                                                        | Available             |  |  |  |  |
| Password:                                                           |                                                                                                  | Passwords<br>match    |  |  |  |  |
| Confirm Password:                                                   | •••••                                                                                            |                       |  |  |  |  |
| Secret Question:                                                    | What was your first pet's name? :                                                                |                       |  |  |  |  |
| Secret Answer:                                                      |                                                                                                  | •                     |  |  |  |  |
| Personal Inform                                                     | ation                                                                                            |                       |  |  |  |  |
| First Name:                                                         |                                                                                                  |                       |  |  |  |  |
| Last Name:                                                          |                                                                                                  |                       |  |  |  |  |
| Email Address:<br>Optional but strengly<br>recommended for students |                                                                                                  |                       |  |  |  |  |
|                                                                     | USATestperp Customer Agreement<br>at is entered into by and between USATestprep, Inc., a Georgia | USATEST               |  |  |  |  |
| corporation having its                                              | principal place of business at 229 West Church Street, Cartersville,                             | Your Classroom Partne |  |  |  |  |

#### **Creating a Student Account**