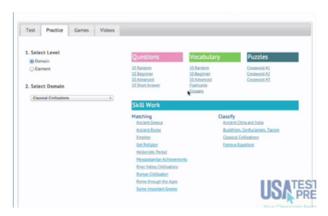

## Practice Help

- Practice help is easily available to students in USA Test prep
- Easy, hard, or random practice questions can be specified as students desire
- Broad area questions can be specified by clicking Domain
- Very specific area questions can be specified clicking on Element