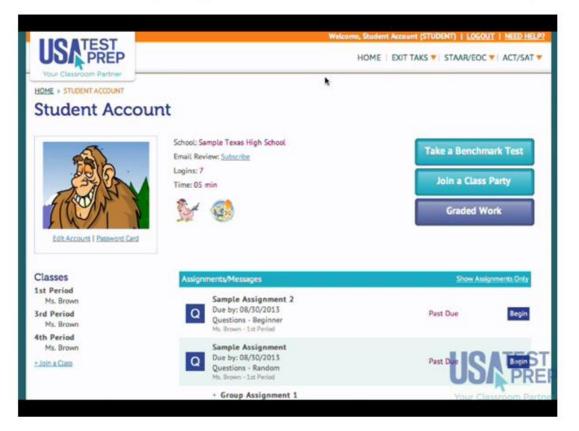

## Home page for USA Test Prep

# Home Page Explored

|                                                                | Veiceme                                                                                                                                                                                                                                                                                                                                                                                                                                                                                                                                                                                                                                                                                                                                                                                                                                                                                                                                                                                                                                                                                                                                                                                                                                                                                                                                                                                                                                                                                                                                                                                                                                                                                                                                                                                                                                                                                                                                                                                                                                                                                                                                         | Student Account (STUDENT)   LOGOUT   NEED HELP?            |
|----------------------------------------------------------------|-------------------------------------------------------------------------------------------------------------------------------------------------------------------------------------------------------------------------------------------------------------------------------------------------------------------------------------------------------------------------------------------------------------------------------------------------------------------------------------------------------------------------------------------------------------------------------------------------------------------------------------------------------------------------------------------------------------------------------------------------------------------------------------------------------------------------------------------------------------------------------------------------------------------------------------------------------------------------------------------------------------------------------------------------------------------------------------------------------------------------------------------------------------------------------------------------------------------------------------------------------------------------------------------------------------------------------------------------------------------------------------------------------------------------------------------------------------------------------------------------------------------------------------------------------------------------------------------------------------------------------------------------------------------------------------------------------------------------------------------------------------------------------------------------------------------------------------------------------------------------------------------------------------------------------------------------------------------------------------------------------------------------------------------------------------------------------------------------------------------------------------------------|------------------------------------------------------------|
| USATEST                                                        | н                                                                                                                                                                                                                                                                                                                                                                                                                                                                                                                                                                                                                                                                                                                                                                                                                                                                                                                                                                                                                                                                                                                                                                                                                                                                                                                                                                                                                                                                                                                                                                                                                                                                                                                                                                                                                                                                                                                                                                                                                                                                                                                                               | IOME   DIT TAKS Y   STAAR/EOC Y   ACT/SAT Y                |
| How Classifier Partner<br>How Student Accou                    | nt                                                                                                                                                                                                                                                                                                                                                                                                                                                                                                                                                                                                                                                                                                                                                                                                                                                                                                                                                                                                                                                                                                                                                                                                                                                                                                                                                                                                                                                                                                                                                                                                                                                                                                                                                                                                                                                                                                                                                                                                                                                                                                                                              |                                                            |
| Life Acade I Parente Carl                                      | School: Sample Texas High School<br>Email: Review: <u>Subschool</u><br>Logins: 7<br>Texas: 05 min<br>Sector: Sector: Se | Take a Benchmark Test<br>Join a Class Party<br>Graded Work |
| Classes<br>1st Period                                          | Assignments/Hessages                                                                                                                                                                                                                                                                                                                                                                                                                                                                                                                                                                                                                                                                                                                                                                                                                                                                                                                                                                                                                                                                                                                                                                                                                                                                                                                                                                                                                                                                                                                                                                                                                                                                                                                                                                                                                                                                                                                                                                                                                                                                                                                            | Shaw Assignments Only                                      |
| Int Period<br>M. Brown<br>Brd Period<br>M. Brown<br>4th Period | Sample Assignment 2<br>Dee by:08/30/2013<br>Questions - Beginner<br>Ps. Brown - 3 of Period                                                                                                                                                                                                                                                                                                                                                                                                                                                                                                                                                                                                                                                                                                                                                                                                                                                                                                                                                                                                                                                                                                                                                                                                                                                                                                                                                                                                                                                                                                                                                                                                                                                                                                                                                                                                                                                                                                                                                                                                                                                     | Peet Due Begin                                             |
| Ma Brown                                                       | Construction Construction                                                                                                                                                                                                                                                                                                                                                                                                                                                                                                                                                                                                                                                                                                                                                                                                                                                                                                                                                                                                                                                                                                                                                                                                                                                                                                                                                                                                                                                                                                                                                                                                                                                                                                                                                                                                                                                                                                                                                                                                                                                                                                                       |                                                            |
|                                                                | <ul> <li>Group Assignment 1</li> </ul>                                                                                                                                                                                                                                                                                                                                                                                                                                                                                                                                                                                                                                                                                                                                                                                                                                                                                                                                                                                                                                                                                                                                                                                                                                                                                                                                                                                                                                                                                                                                                                                                                                                                                                                                                                                                                                                                                                                                                                                                                                                                                                          | Your Classroom Partne                                      |

- The home page will have a listing of assignments and messages from your teachers
- From this home page students can easily go to their assigned work, take an assigned test, and even more
- Each class assigned to a student is shown and can be entered from the home page