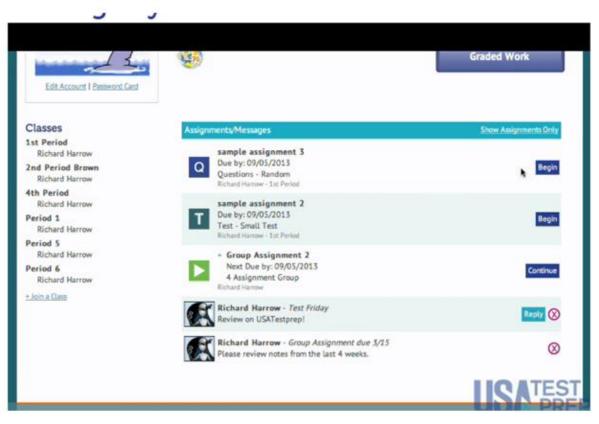

## Home page for USA Test Prep

# Home Page Explored

|                                                                | Veiceme                                                                                                                                                                                                                                                                                                                                                                                                                                                                                                                                                                                                                                                                                                                                                                                                                                                                                                                                                                                                                                                                                                                                                                                                                                                                                                                                                                                                                                                                                                                                                                                                                                                                                                                                                                                                                                                                                                                                                                                                                                                                                                                                         | Student Account (STUDENT)   LOGOUT   NEED HELP?            |
|----------------------------------------------------------------|-------------------------------------------------------------------------------------------------------------------------------------------------------------------------------------------------------------------------------------------------------------------------------------------------------------------------------------------------------------------------------------------------------------------------------------------------------------------------------------------------------------------------------------------------------------------------------------------------------------------------------------------------------------------------------------------------------------------------------------------------------------------------------------------------------------------------------------------------------------------------------------------------------------------------------------------------------------------------------------------------------------------------------------------------------------------------------------------------------------------------------------------------------------------------------------------------------------------------------------------------------------------------------------------------------------------------------------------------------------------------------------------------------------------------------------------------------------------------------------------------------------------------------------------------------------------------------------------------------------------------------------------------------------------------------------------------------------------------------------------------------------------------------------------------------------------------------------------------------------------------------------------------------------------------------------------------------------------------------------------------------------------------------------------------------------------------------------------------------------------------------------------------|------------------------------------------------------------|
| USATEST                                                        | н                                                                                                                                                                                                                                                                                                                                                                                                                                                                                                                                                                                                                                                                                                                                                                                                                                                                                                                                                                                                                                                                                                                                                                                                                                                                                                                                                                                                                                                                                                                                                                                                                                                                                                                                                                                                                                                                                                                                                                                                                                                                                                                                               | IOME   DIT TAKS Y   STAAR/EOC Y   ACT/SAT Y                |
| How Classifier Partner<br>How Student Accou                    | nt                                                                                                                                                                                                                                                                                                                                                                                                                                                                                                                                                                                                                                                                                                                                                                                                                                                                                                                                                                                                                                                                                                                                                                                                                                                                                                                                                                                                                                                                                                                                                                                                                                                                                                                                                                                                                                                                                                                                                                                                                                                                                                                                              |                                                            |
| Life Acade I Parente Carl                                      | School: Sample Texas High School<br>Email: Review: <u>Subschool</u><br>Logins: 7<br>Texas: 05 min<br>Sector: Sector: Se | Take a Benchmark Test<br>Join a Class Party<br>Graded Work |
| Classes<br>1st Period                                          | Assignments/Hessages                                                                                                                                                                                                                                                                                                                                                                                                                                                                                                                                                                                                                                                                                                                                                                                                                                                                                                                                                                                                                                                                                                                                                                                                                                                                                                                                                                                                                                                                                                                                                                                                                                                                                                                                                                                                                                                                                                                                                                                                                                                                                                                            | Shaw Assignments Only                                      |
| Int Period<br>M. Brown<br>Brd Period<br>M. Brown<br>4th Period | Sample Assignment 2<br>Dee by:08/30/2013<br>Questions - Beginner<br>Ps. Brown - 3 of Period                                                                                                                                                                                                                                                                                                                                                                                                                                                                                                                                                                                                                                                                                                                                                                                                                                                                                                                                                                                                                                                                                                                                                                                                                                                                                                                                                                                                                                                                                                                                                                                                                                                                                                                                                                                                                                                                                                                                                                                                                                                     | Peet Due Begin                                             |
| Ma Brown                                                       | Construction Construction                                                                                                                                                                                                                                                                                                                                                                                                                                                                                                                                                                                                                                                                                                                                                                                                                                                                                                                                                                                                                                                                                                                                                                                                                                                                                                                                                                                                                                                                                                                                                                                                                                                                                                                                                                                                                                                                                                                                                                                                                                                                                                                       |                                                            |
|                                                                | <ul> <li>Group Assignment 1</li> </ul>                                                                                                                                                                                                                                                                                                                                                                                                                                                                                                                                                                                                                                                                                                                                                                                                                                                                                                                                                                                                                                                                                                                                                                                                                                                                                                                                                                                                                                                                                                                                                                                                                                                                                                                                                                                                                                                                                                                                                                                                                                                                                                          | Your Classroom Partne                                      |

- The home page will have a listing of assignments and messages from your teachers
- From this home page students can easily go to their assigned work, take an assigned test, and even more
- Each class assigned to a student is shown and can be entered from the home page